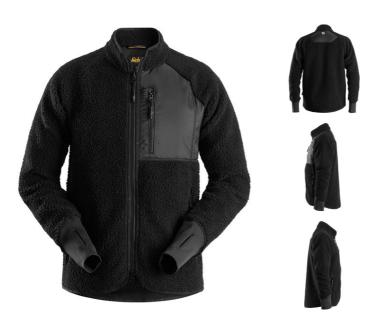

# Pile Full Zip Jacket

Classic pile jacket with a sporty design that suits well for most construction work but works great also as a casual garment for everyday use.

Versatile work jacket made of warm and comfortable pile fabric featuring slightly shaped bottom hem, shaped cuffs with thumb grip and several practical pockets. Can be worn as a midlayer underneath a shell jacket on colder days or as a jacket in milder conditions. The ripstop chest pocket offers a great space for profiling.

- Classic pile fabric.
- Slightly shaped back and shaped cuffs with thumb grip.
- 2-way vision zipper at center front with zip puller for easy grip.
- Ripstop chest pocket with zipper and two zipped hand pockets.
- Reflective transfer at neck and elastic tape around edges with Snickers logo.