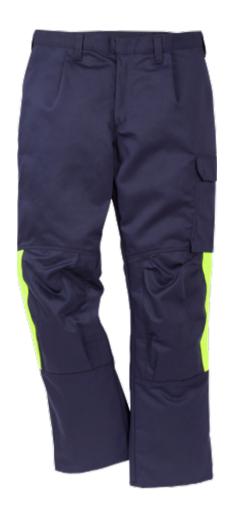

## FLAME WELDING TROUSERS 2031 FLAM

ART. NO: 100330

2 front pockets / 2 reinforced back pockets with flaps and concealed snap fastening / Leg pocket with flap and concealed snap fastening / Reinforced folding rule pocket with tool pocket / Pre-shaped knees / Knee pockets with inside opening for height-adjustable knee pads / Approved according to EN 61482-1-2 class 1, EN ISO 11612 A1 B1 C1, EN ISO 11611 A1 class 1 and EN 14404 together with kneepads 124292 / Leasing laundry-tested according to ISO 15797 / OEKO-TEX® certified.

MATERIAL: 75% cotton FR, 25% polyester.

365 g/m<sup>2</sup>. WEIGHT: COLOR: 540 Dark Navy

SIZE: Tall: C146-C156 Regular: C44-C62 Short: D92-D116

SIZES MAY VARY BETWEEN COLORS PRINT DATE: 2017-03-07 FRISTADS® KANSAS®